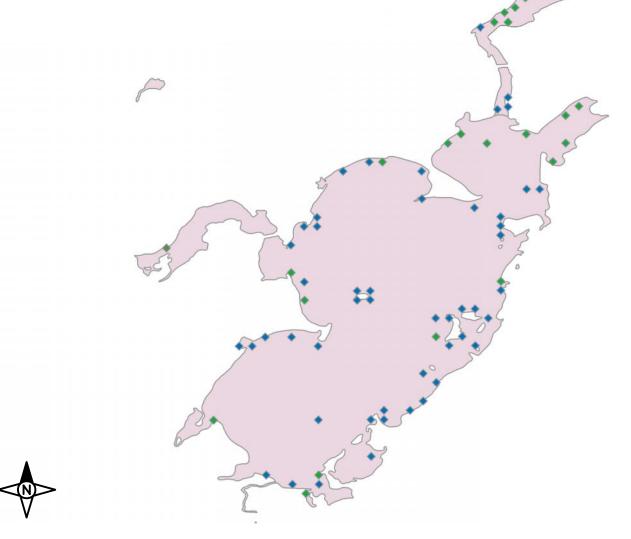

# **Solberg Lake Vegetation Survey 2011** Vallisneria americana Wild celery

- 1 few plants
- 2 rake full/single layer of plants
- 3 rake covered w/plants
- v visual