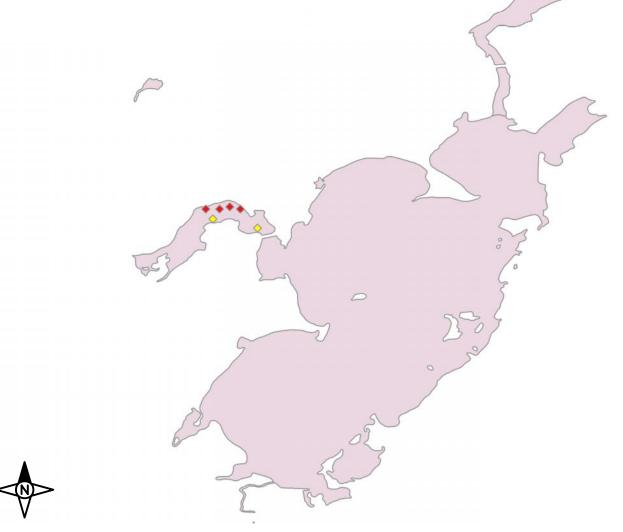

### **Solberg Lake Vegetation Survey 2011** Elodea canadensis **Common waterweed**

- 1 few plants
- 2 rake full/single layer of plants
- 3 rake covered w/plants