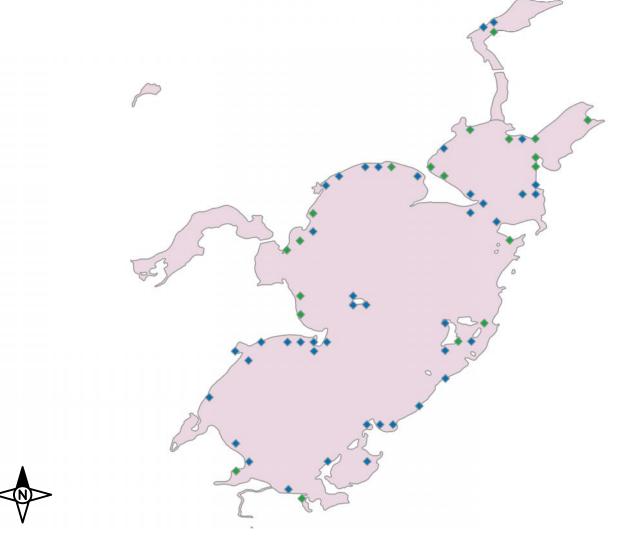

r of plants
- 3 rake covered w/plants

# Solberg Lake Vegetation Survey 2011 Potamogeton praelongis White-stem pondweed





- 1 few plants
- 2 rake full/single layer of plants
- 3 rake covered w/plants



## **Solberg Lake Vegetation Survey 2011** Potamogeton pusillus Small pondweed





- 1 few plants
- 2 rake full/single layer of plants
- 3 rake covered w/plants



## Solberg Lake Vegetation Survey 2011 Potamogeton robbinsii Fern pondweed





- 1 few plants
- 2 rake full/single layer of plants
- 3 rake covered w/plants



## Solberg Lake Vegetation Survey 2011 Potamogeton zosteriformis Flat-stem pondweed





- 1 few plants
- 2 rake full/single layer of plants
- 3 rake covered w/plants
- v visual



# **Solberg Lake Vegetation Survey 2011 Sparganium fluctuans** Floating-leaf bur-reed





- 1 few plants
- 2 rake full/single layer of plants
- 3 rake covered w/plants
- v visual



## Solberg Lake Vegetation Survey 2011 Stuckenia pectinata Sago pondweed





- 1 few plants
- 2 rake full/single layer of plants
- 3 rake covered w/plants



### Solberg Lake Vegetation Survey 2011 Utricularia minor Small bladderwort





- 1 few plants
- 2 rake full/single layer of plants
- 3 rake covered w/plants

### **Solberg Lake Vegetation Survey 2011 Utricularia vulgaris Common bladderwort**





- 1 few plants
- 2 rake full/single layer of plants
- 3 rake covered w/plants
- v visual

# **Solberg Lake Vegetation Survey 2011** Vallisneria americana Wild celery





- 1 few plants
- 2 rake full/single layer of plants
- 3 rake covered w/plants
- v visual