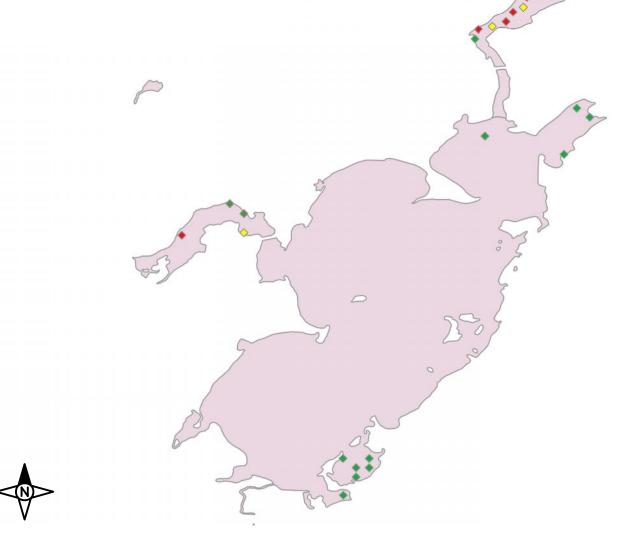

# Solberg Lake Vegetation Survey 2011 Bidens beckii Water marigold

Disappearing Creek 2012

Categories: Bidens bec

- 1 few plants
- 2 rake full/single layer of plants
- 3 rake covered w/plants

### Solberg Lake Vegetation Survey 2011 Brasenia schreberi Watershield

- 1 few plants
- 2 rake full/single layer of plants
- 3 rake covered w/plants
- v visual