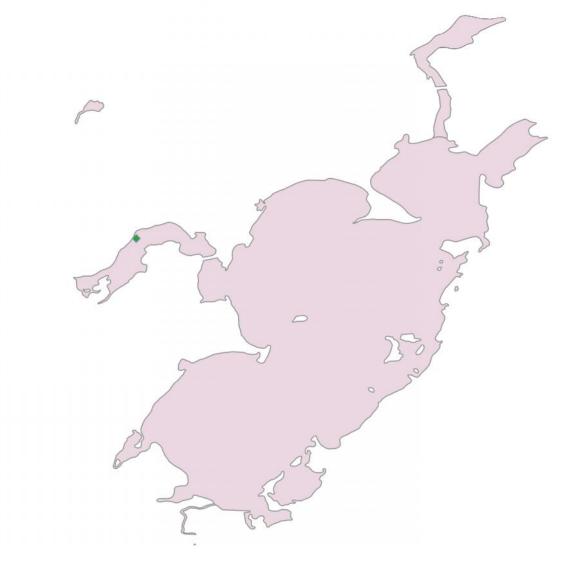

## Solberg Lake Vegetation Survey 2011 Stuckenia pectinata Sago pondweed

- 1 few plants
- 2 rake full/single layer of plants
- 3 rake covered w/plants