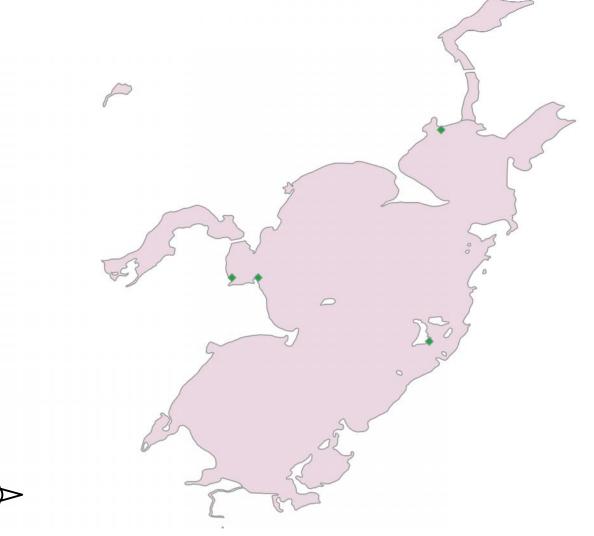

2 rake full/single layer of plants
- 3 rake covered w/plants

## **Solberg Lake Vegetation Survey 2011** Filamentous algae





- 1 few plants
- 2 rake full/single layer of plants
- 3 rake covered w/plants



# Solberg Lake **Vegetation Survey 2011 Aquatic moss**





- 1 few plants 2 rake full/single layer of plants
- 3 rake covered w/plants

# **Solberg Lake Vegetation Survey 2011** Myriophyllum heterophyllum Various-leaved watermilfoil





- 1 few plants
- 2 rake full/single layer of plants
- 3 rake covered w/plants

### **Solberg Lake Vegetation Survey 2011** Myriophyllum sibiricum Northern watermilfoil





- 1 few plants
- 2 rake full/single layer of plants
- 3 rake covered w/plants
- v visual

### Solberg Lake Vegetation Survey 2011 Myriophyllum verticillatum Whorled watermilfoil





- 1 few plants
- 2 rake full/single layer of plants
- 3 rake covered w/plants



Solberg Lake Vegetation Survey 2011 Najas flexilis Slender naiad (bushy pondweed)





- 1 few plants
- 2 rake full/single layer of plants
- 3 rake covered w/plants



### **Solberg Lake Vegetation Survey 2011** Nuphar variegata Spatterdock





- 1 few plants
- 2 rake full/single layer of plants
- 3 rake covered w/plants
- v visual



## **Solberg Lake Vegetation Survey 2011** Nymphaea odorata White water lily





- 1 few plants
- 2 rake full/single layer of plants
- 3 rake covered w/plants
- v visual

### **Solberg Lake Vegetation Survey 2011** Potamogeton amplifolius Large-leaf pondweed





- 1 few plants
- 2 rake full/single layer of plants
- 3 rake covered w/plants
- v visual



## **Solberg Lake Ve