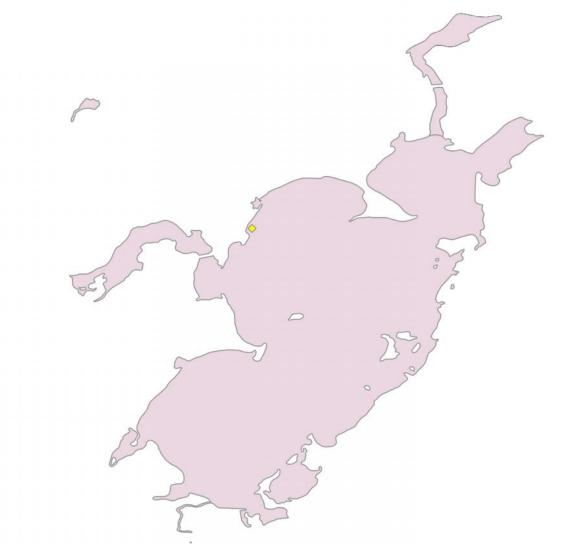

# Solberg Lake Vegetation Survey 2011 Potamogeton natans Floating-leaf pondweed

- 1 few plants
- 2 rake full/single layer of plants
- 3 rake covered w/plants