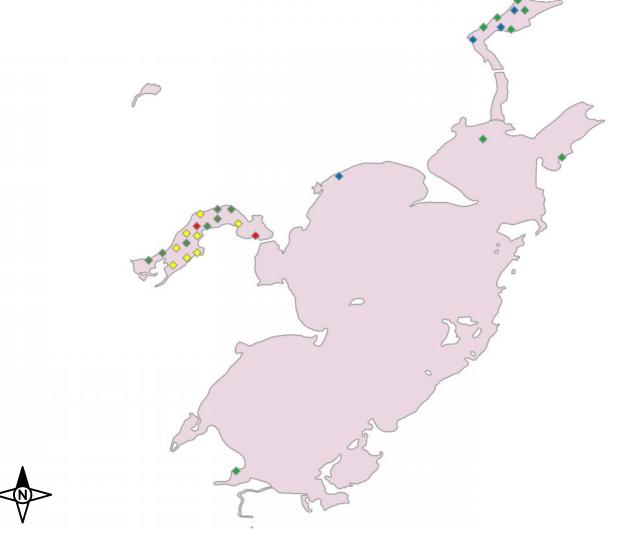

### **Solberg Lake Vegetation Survey 2011 Utricularia vulgaris Common bladderwort**

- 1 few plants
- 2 rake full/single layer of plants
- 3 rake covered w/plants
- v visual