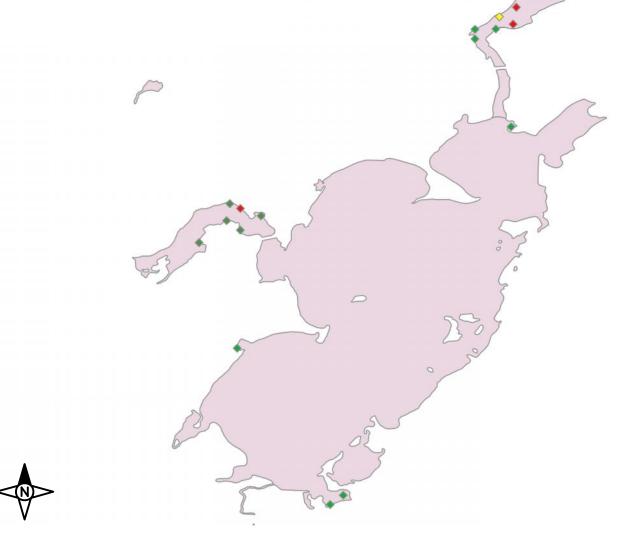

# Solberg Lake Vegetation Survey 2011 Bidens beckii Water marigold



Disappearing Creek 2012

Categories: Bidens bec

- 1 few plants
- 2 rake full/single layer of plants
- 3 rake covered w/plants

### Solberg Lake Vegetation Survey 2011 Brasenia schreberi Watershield





- 1 few plants
- 2 rake full/single layer of plants
- 3 rake covered w/plants
- v visual

### **Solberg Lake Vegetation Survey 2011 Ceratophyllum demersum** Coontail





- 1 few plants
- 2 rake full/single layer of plants
- 3 rake covered w/plants



# Solberg Lake **Vegetation Survey 2011** Chara sp Muskgrass





- 1 few plants
- 2 rake full/single layer of plants
- 3 rake covered w/plants



### **Solberg Lake Vegetation Survey 2011** Elodea canadensis **Common waterweed**





- 1 few plants
- 2 rake full/single layer of plants
- 3 rake covered w/plants

## **Solberg Lake Vegetation Survey 2011** Filamentous algae





- 1 few plants
- 2 rake full/single layer of plants
- 3 rake covered w/plants



# Solberg Lake **Vegetation Survey 2011 Aquatic moss**





- 1 few plants 2 rake full/single layer of plants
- 3 rake covered w/plants

# **Solberg Lake Vegetation Survey 2011** Myriophyllum heterophyllum Various-leaved watermilfoil





- 1 few plants
- 2 rake full/single layer of plants
- 3 rake covered w/plants

### **Solberg Lake Vegetation Survey 2011** Myriophyllum sibiricum Northern watermilfoil





- 1 few plants
- 2 rake full/single layer of plants
- 3 rake covered w/plants
- v visual

### Solberg Lake Vegetation Survey 2011 Myriophyllum verticillatum W