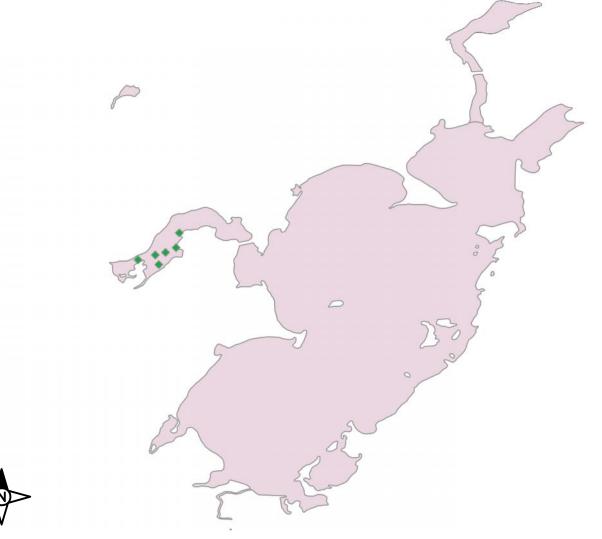

### Solberg Lake Vegetation Survey 2011 Brasenia schreberi Watershield

- 1 few plants
- 2 rake full/single layer of plants
- 3 rake covered w/plants
- v visual