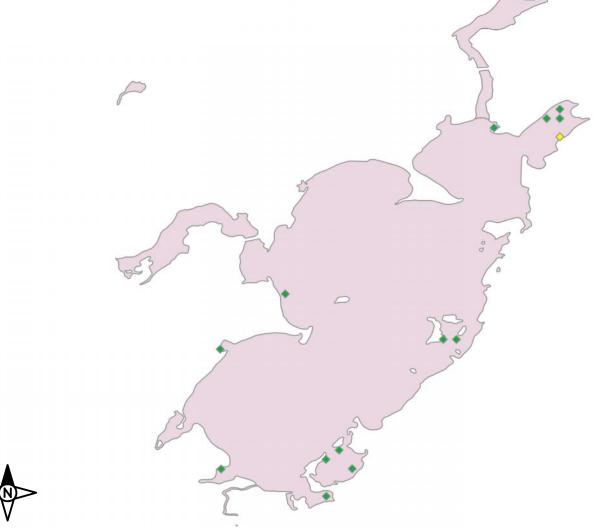

# Solberg Lake Vegetation Survey 2011 Bidens beckii Water marigold

Disappearing Creek 2012

Categories: Bidens bec

- 1 few plants
- 2 rake full/single layer of plants
- 3 rake covered w/plants