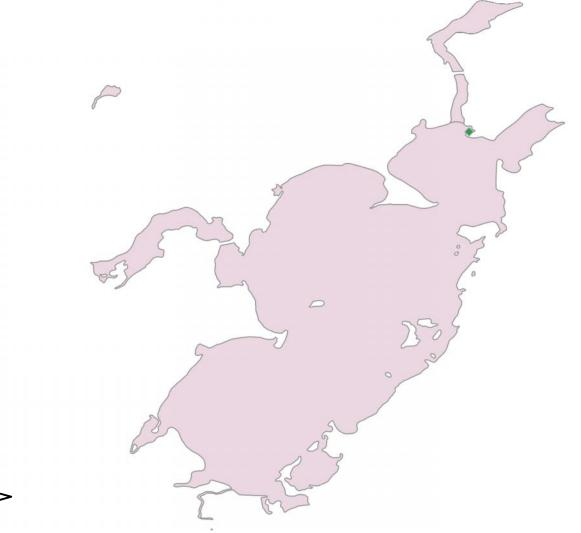

## Solberg Lake Vegetation Survey 2011 Stuckenia pectinata Sago pondweed

- 1 few plants
- 2 rake full/single layer of plants
- 3 rake covered w/plants