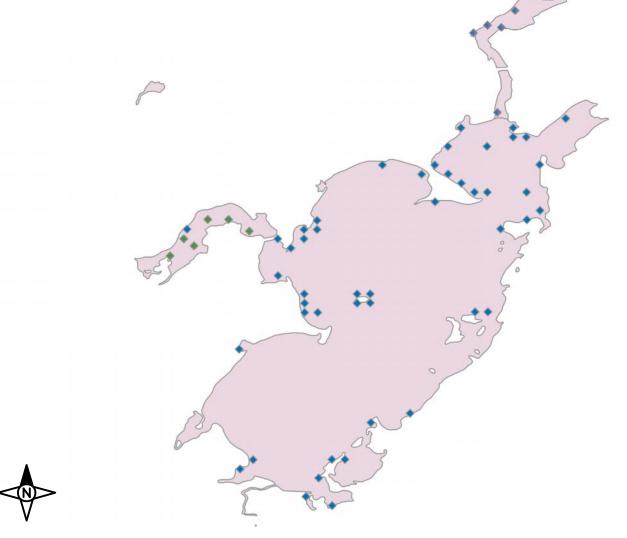

### **Solberg Lake Vegetation Survey 2011** Nuphar variegata Spatterdock

- 1 few plants
- 2 rake full/single layer of plants
- 3 rake covered w/plants
- v visual