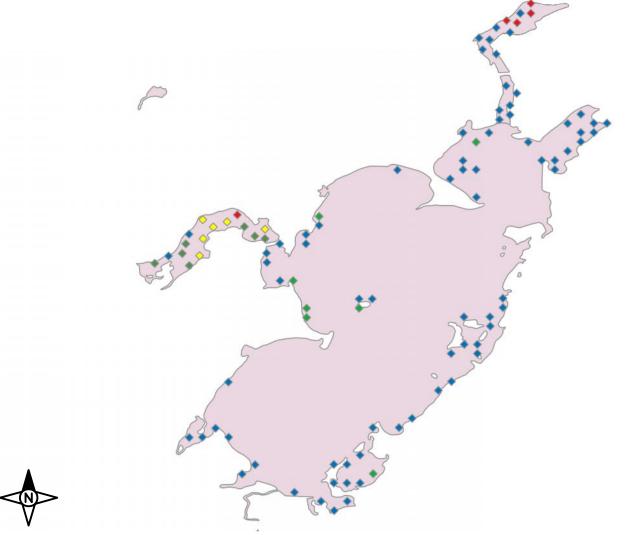

### **Solberg Lake Vegetation Survey 2011** Nuphar variegata Spatterdock

- 1 few plants
- 2 rake full/single layer of plants
- 3 rake covered w/plants
- v visual