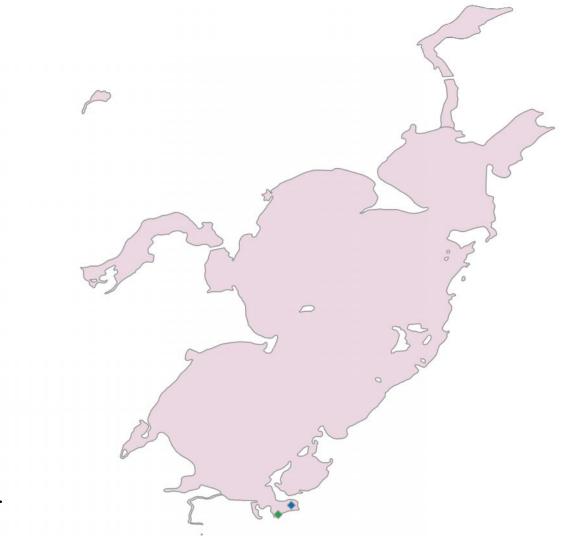

## Solberg Lake Vegetation Survey 2011 Potamogeton robbinsii Fern pondweed

- 1 few plants
- 2 rake full/single layer of plants
- 3 rake covered w/plants