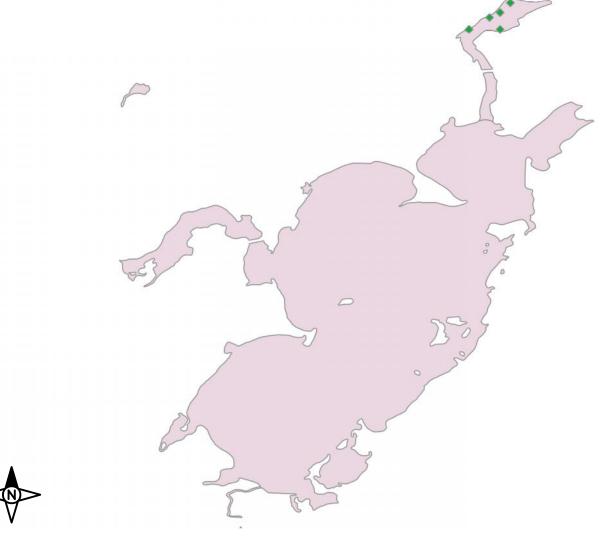

# Solberg Lake Vegetation Survey 2011 Potamogeton praelongis White-stem pondweed

- 1 few plants
- 2 rake full/single layer of plants
- 3 rake covered w/plants