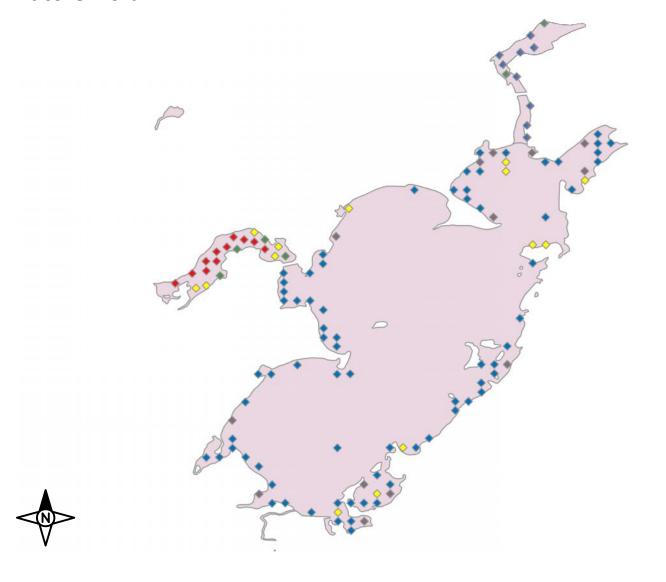

# Solberg Lake Vegetation Survey 2011 Bidens beckii Water marigold

Disappearing Creek 2012

Categories: Bidens bec

- 1 few plants
- 2 rake full/single layer of plants
- 3 rake covered w/plants

### Solberg Lake Vegetation Survey 2011 Brasenia schreberi Watershield

- 1 few plants
- 2 rake full/single layer of plants
- 3 rake covered w/plants
- v visual