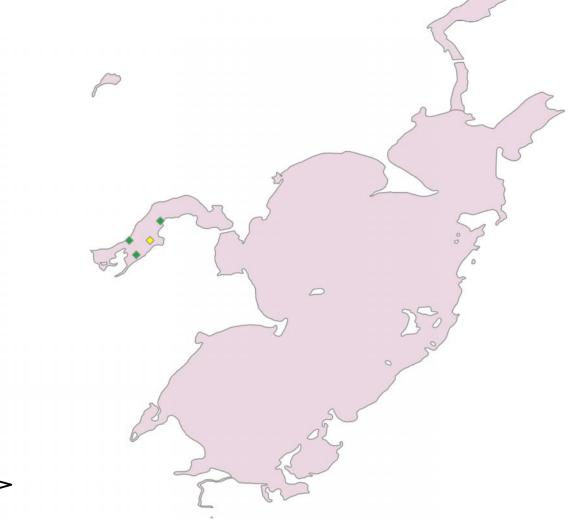

# Solberg Lake Vegetation Survey 2011 Potamogeton natans Floating-leaf pondweed

- 1 few plants
- 2 rake full/single layer of plants
- 3 rake covered w/plants